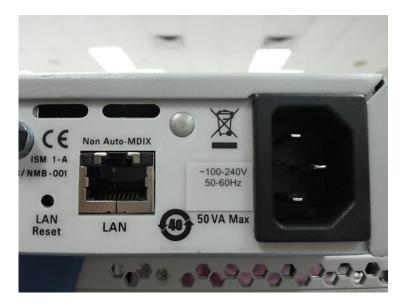

### Solution/Action:

Order a L4421-84303 L44xxA Power Rating Label and apply it over the existing power rating information on the instrument. After applying the L4421-84303 label, it should look similar to the picture below.