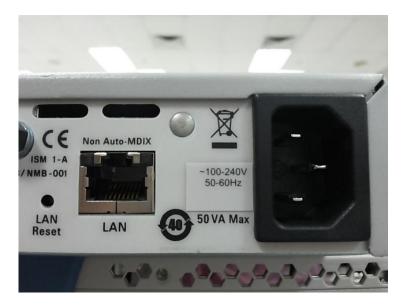

#### Solution/Action:

Order a L4421-84303 L44xxA Power Rating Label and apply it over the existing power rating information on the instrument. After applying the L4421-84303 label, it should look similar to the picture below.