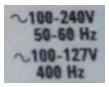

#### Situation:

It has been found that the instruments with affected serial numbers listed above have incorrect information printed on the power rating label. The instrument does NOT support 400 Hz operation at 100-127V.

#### Solution/Action:

Order a L4421-84303 L44xxA Power Rating Label and apply it over the existing power rating information on the instrument. After applying the L4421-84303 label, it should look similar to the picture below.