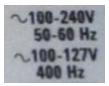

#### Situation:

It has been found that the instruments with affected serial numbers listed above have incorrect information printed on the power rating label. The instrument does NOT support 400 Hz operation at 100-127V.

#### Solution/Action:

Order a L4421-84303 L44xxA Power Rating Label and apply it over the existing power rating information on the instrument. After applying the L4421-84303 label, it should look similar to the picture below.