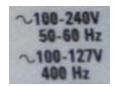

## Situation:

It has been found that the instruments with affected serial numbers listed above have incorrect information printed on the power rating label. The instrument does NOT support 400 Hz operation at 100-127V.

#### Solution/Action:

Order a L4421-84303 L44xxA Power Rating Label and apply it over the existing power rating information on the instrument. After applying the L4421-84303 label, it should look similar to the picture below.