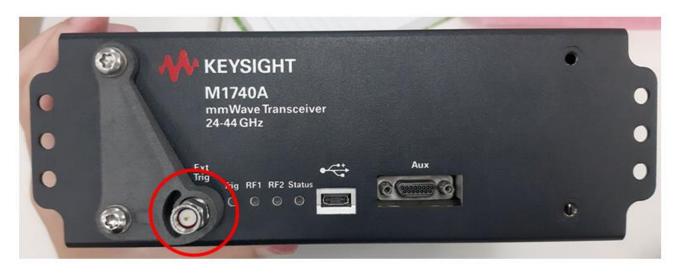

#### Situation:

Problem = External Trigger cable connected to the M1740A external trigger connection puts stress on the center pin and breaks.

#### Solution/Action:

Add the M1740-20034 RF support bracket to hold the External trigger cable and prevent the stress on the External trigger connector center pin. Prevent breakage.

Add the following parts to the side of the M1740A when returned to service center for calibration and/or repair.