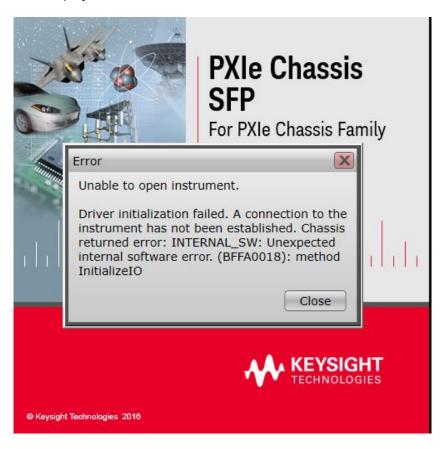

#### Situation:

It has been found that when connected to the M9018B and the Soft Front Panel was opened, the below Soft Front Panel error is displayed: