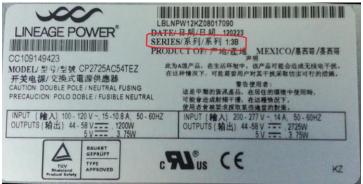

### M9505A AXIe 5 slot Chassis

Affected Serial Numbers: TW00000000-TW51440221 and with Power Supply Assembly Revisions: 1:2B and below (revision is viewable on the power supply label-see sample picture). Power supply needs to be removed to view the label. Refer to the Troubleshoot section in the User's manual for instructions to remove the power supply.