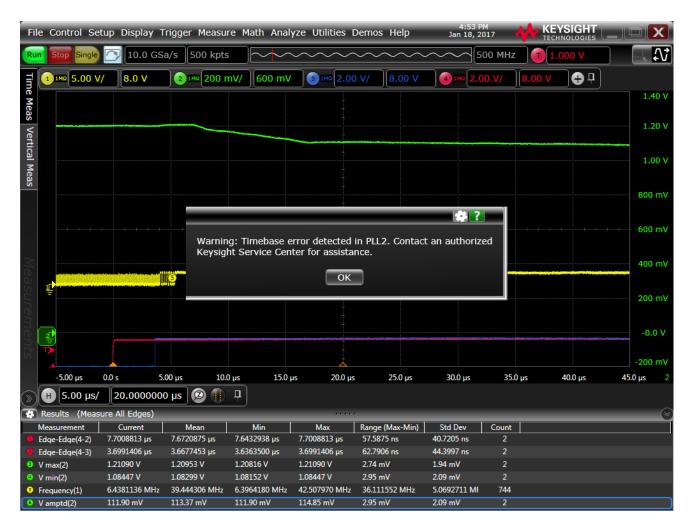

#### Situation:

On older acquisition boards a PLL2 error message sometimes occurs. The error message appears on the screen as below:

There are new acquisition boards that fix this issue for the S-series scopes.