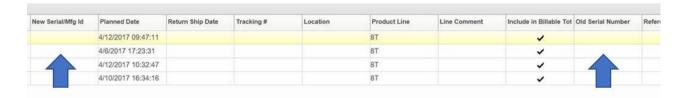

b. Clicking on the Activity # associated with the Repair, you'll see this:

c. Click on the Items tab to enter or see the parts that were ordered and/or used:

**d.** Somewhere in the parts record you'll find the serial number fields (Old Serial Number, and New Serial/Mfg Id)

e. The fields can be re-ordered in Siebel so that they are more easily found - like this:

NOTE: The fields only take 19 characters. The acq board serial numbers are 24 characters. Please do not enter the "54911" portion of the serial numbers (the first 5 numbers) in the fields; enter only the remaining 19 characters.