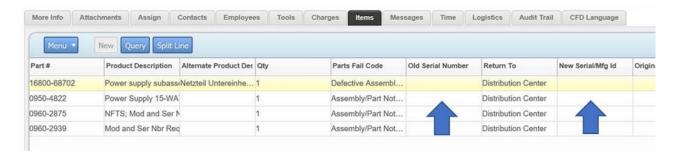

b. Clicking on the Activity # associated with the Repair, you'll see this:

c. Click on the Items tab to enter or see the parts that were ordered and/or used:

**d.** Somewhere in the parts record you'll find the serial number fields (Old Serial Number, and New Serial/Mfg Id)