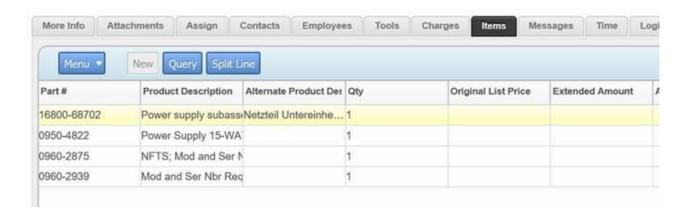

b. Clicking on the Activity # associated with the Repair, you'll see this:

c. Click on the Items tab to enter or see the parts that were ordered and/or used:

**d.** Somewhere in the parts record you'll find the serial number fields (Old Serial Number, and New Serial/Mfg Id)

e. The fields can be re-ordered in Siebel so that they are more easily found - like this:

NOTE: The fields only take 19 characters. The acq board serial numbers are 24 characters. Please do not enter the "54911" portion of the serial numbers (the first 5 numbers) in the fields; enter only the remaining 19 characters.