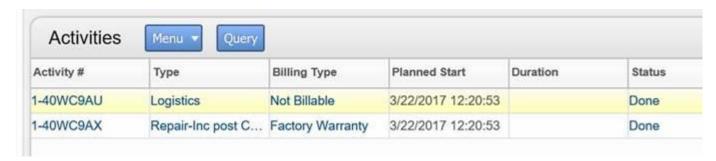

- 1. If the customer needs to have software revision < 6.10.01001, then replace the acquisition board with the 54911-69532 board.
- 2. If the customer can have software revision >= 6.10.01001, then it can be replaced by any of these three boards: 54911-69521, 54911-69531, or 54911-69532.
- 3. Save the Serial Numbers of the replaced and the new Acquisition Boards in Siebel. Please, follow this procedure:
  - a. For each Service Order in Siebel, there is a tab labeled Activities: