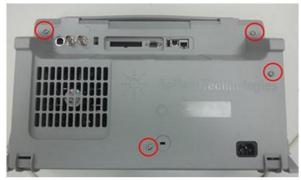

#### **Solution/Action:**

- 1. If the cabinet assembly (54709-64401) needs to be replaced, check if it is the old revision or the new revision
  - a. Old revision has 3 screw holes
  - b. New revision has 4 screw holes

Old revision cabinet

**New revision cabinet** 

- 2. If the cabinet assembly is the new revision, proceed with repair as normal
- 3. If the cabinet assembly is the old revision
  - a. Replace the power supply cover (54695-00103) with new revision
  - b. Replace cabinet assembly as usual (54709-64401)
  - c. Insert screw (0515-0380) into the new screw hole on the cabinet assembly (circled below)