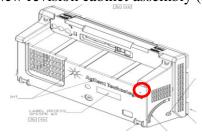

with the new revision of cabinet assembly and become compatible with zipper pouch attachment.

#### **Solution/Action:**

- 1. If the cabinet assembly (54709-64401) needs to be replaced, check if it is the old revision or the new revision
  - a. Old revision has 3 screw holes
  - b. New revision has 4 screw holes





Old revision cabinet

**New revision cabinet** 

- 2. If the cabinet assembly is the new revision, proceed with repair as normal
- 3. If the cabinet assembly is the old revision
  - a. Replace the power supply cover (54695-00103) with new revision
  - b. Replace cabinet assembly as usual (54709-64401)
  - c. Insert screw (0515-0380) into the new screw hole on the cabinet assembly (circled below)

Power Supply Cover 54695-00103



New revision cabinet assembly (54709-64401)



#### **Revision History:**

| Revisio<br>Numb |             | Author           | Reason For Change |
|-----------------|-------------|------------------|-------------------|
| 1.0             | 25-Jul-2013 | Daniel Bogdanoff | As published      |
|                 |             |                  |                   |