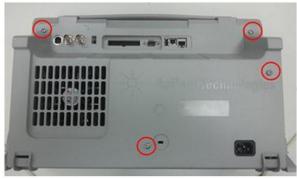

#### **Solution/Action:**

- 1. If the cabinet assembly (54709-64401) needs to be replaced, check if it is the old revision or the new revision
  - a. Old revision has 3 screw holes
  - b. New revision has 4 screw holes

Old revision cabinet

**New revision cabinet** 

- 2. If the cabinet assembly is the new revision, proceed with repair as normal
- 3. If the cabinet assembly is the old revision
  - a. Replace the power supply cover (54695-00103) with new revision
  - b. Replace cabinet assembly as usual (54709-64401)
  - c. Insert screw (0515-0380) into the new screw hole on the cabinet assembly (circled below)