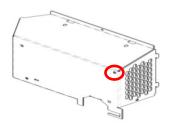

ower supply cover in order to become compatible with the new revision of cabinet assembly and become compatible with zipper pouch attachment.

#### **Solution/Action:**

- 1. If the cabinet assembly (54709-64401) needs to be replaced, check if it is the old revision or the new revision
  - a. Old revision has 3 screw holes
  - b. New revision has 4 screw holes





Old revision cabinet

**New revision cabinet** 

- 2. If the cabinet assembly is the new revision, proceed with repair as normal
- 3. If the cabinet assembly is the old revision
  - a. Replace the power supply cover (54695-00103) with new revision
  - b. Replace cabinet assembly as usual (54709-64401)
  - c. Insert screw (0515-0380) into the new screw hole on the cabinet assembly (circled below)

Power Supply Cover 54695-00103



New revision cabinet assembly (54709-64401)



#### **Revision History:**

| Revisio<br>Numb |             | Author           | Reason For Change |
|-----------------|-------------|------------------|-------------------|
| 1.0             | 25-Jul-2013 | Daniel Bogdanoff | As published      |
|                 |             |                  |                   |