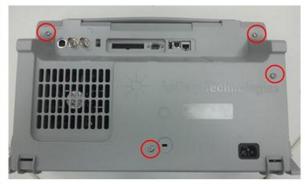

#### **Solution/Action:**

- 1. If the cabinet assembly (54709-64401) needs to be replaced, check if it is the old revision or the new revision
  - a. Old revision has 3 screw holes
  - b. New revision has 4 screw holes

Old revision cabinet

**New revision cabinet** 

- 2. If the cabinet assembly is the new revision, proceed with repair as normal
- 3. If the cabinet assembly is the old revision
  - a. Replace the power supply cover (54695-00103) with new revision
  - b. Replace cabinet assembly as usual (54709-64401)
  - c. Insert screw (0515-0380) into the new screw hole on the cabinet assembly (circled below)