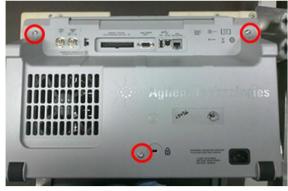

#### **Solution/Action:**

- 1. If the cabinet assembly (54709-64401) needs to be replaced, check if it is the old revision or the new revision
  - a. Old revision has 3 screw holes
  - b. New revision has 4 screw holes

Old revision cabinet

**New revision cabinet** 

- 2. If the cabinet assembly is the new revision, proceed with repair as normal
- 3. If the cabinet assembly is the old revision
  - a. Replace the power supply cover (54695-00103) with new revision
  - b. Replace cabinet assembly as usual (54709-64401)
  - c. Insert screw (0515-0380) into the new screw hole on the cabinet assembly (circled below)