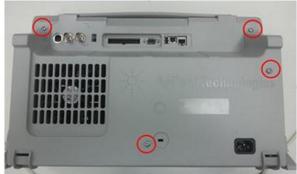

#### **Solution/Action:**

- 1. If the cabinet assembly (54709-64401) needs to be replaced, check if it is the old revision or the new revision
  - a. Old revision has 3 screw holes
  - b. New revision has 4 screw holes

Old revision cabinet

**New revision cabinet** 

- 2. If the cabinet assembly is the new revision, proceed with repair as normal
- 3. If the cabinet assembly is the old revision
  - a. Replace the power supply cover (54695-00103) with new revision
  - b. Replace cabinet assembly as usual (54709-64401)
  - c. Insert screw (0515-0380) into the new screw hole on the cabinet assembly (circled below)