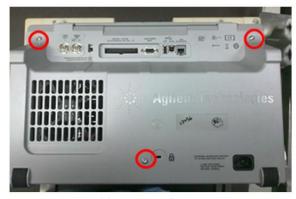

#### **Solution/Action:**

- 1. If the cabinet assembly (54709-64401) needs to be replaced, check if it is the old revision or the new revision
  - a. Old revision has 3 screw holes
  - b. New revision has 4 screw holes

Old revision cabinet

**New revision cabinet** 

- 2. If the cabinet assembly is the new revision, proceed with repair as normal
- 3. If the cabinet assembly is the old revision
  - a. Replace the power supply cover (54695-00103) with new revision
  - b. Replace cabinet assembly as usual (54709-64401)
  - c. Insert screw (0515-0380) into the new screw hole on the cabinet assembly (circled below)