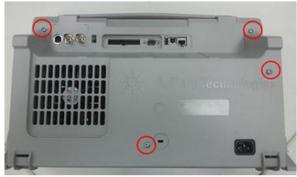

#### **Solution/Action:**

- 1. If the cabinet assembly (54709-64401) needs to be replaced, check if it is the old revision or the new revision
  - a. Old revision has 3 screw holes
  - b. New revision has 4 screw holes

Old revision cabinet

**New revision cabinet** 

- 2. If the cabinet assembly is the new revision, proceed with repair as normal
- 3. If the cabinet assembly is the old revision
  - a. Replace the power supply cover (54695-00103) with new revision
  - b. Replace cabinet assembly as usual (54709-64401)
  - c. Insert screw (0515-0380) into the new screw hole on the cabinet assembly (circled below)