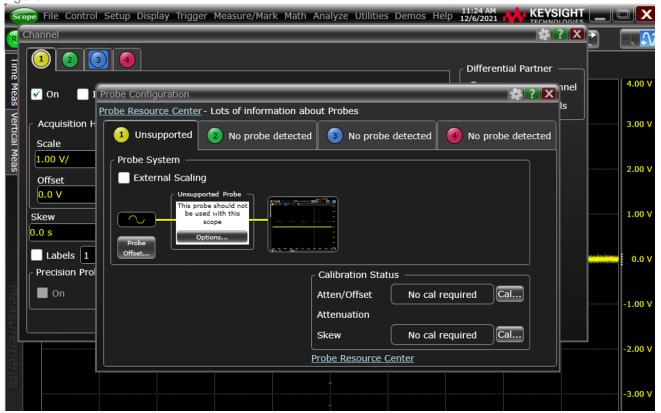

#### Situation:

The early shipments of MX0023A probes have been found to 2 quality concerns that can cause probes to not be recognized when attached to the scope channel. Please see Figure 1.

- 1. AutoProbe Interface 2 Flex Circuit alignment
- 2. Capacitor failure

Figure 1.