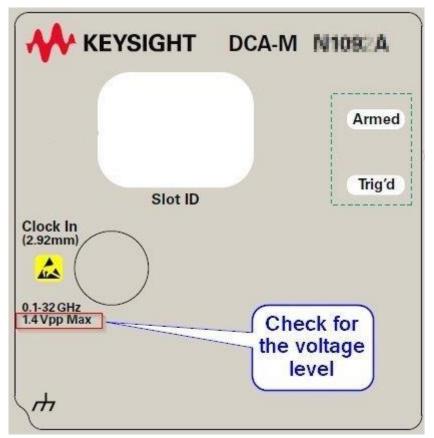

New instruments shipping after this change has the new left front panel overlay with this updated information, see Figure 1 below.

Figure 1 Updated overlay - should say 1.4 Vpp Max

For instruments with the old overlay, when they are shipped back to Keysight for calibration or repair, we recommend replacing the instrument's left front overlay if it shows 2 Vp-p maximum (old value). In addition, a customer letter should be sent along with the instrument to explain why we updated the instrument with the new overlay.