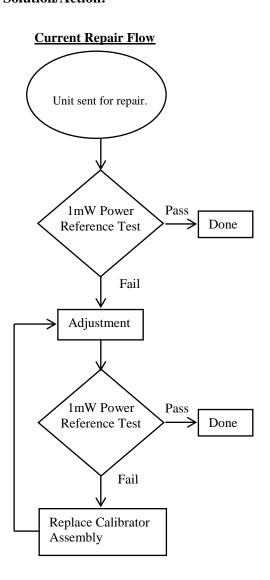

### Repair Flow for 1mW Power Reference failure

**Parts Required:** 

P/N Description Qty.

N1911-61001 Calibrator Assembly 1