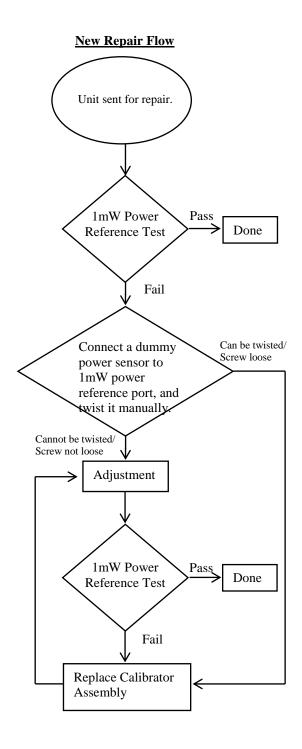

#### **Situation:**

A revised repair process is introduced to check for N1911-61001 calibrator assembly loose screw (Item 6 on Figure 1).

#### **Solution/Action:**

Page 3 of 3 N1912A-06

Figure 1: N1911-61001 Mechanical Drawing