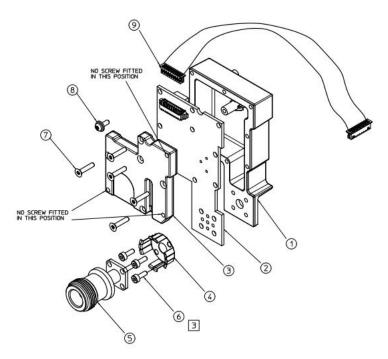

#### **Situation:**

A revised repair process is introduced to check for N1911-61001 calibrator assembly loose screw (Item 6 on Figure 1).

#### **Solution/Action:**

Page 3 of 3 N1912A-06

Figure 1: N1911-61001 Mechanical Drawing