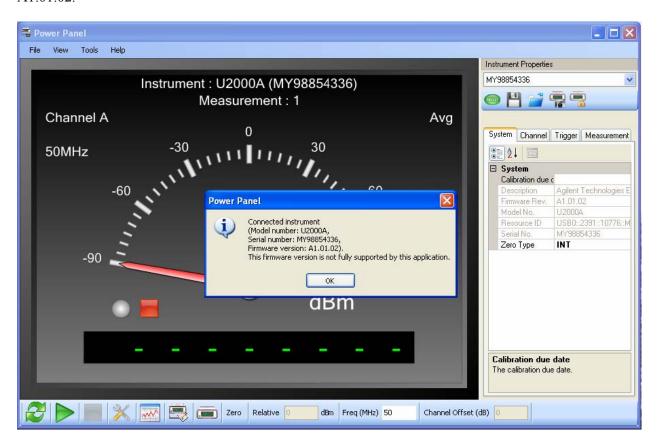

#### **Situation:**

Error message as shown below will appear and user is unable to key in the due date when N1918A software revision R01.02.00 is used with U2000 Series USB power sensor with firmware revision A1.01.02.