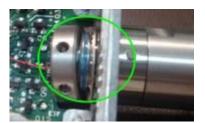

#### Solution/Action:

1. Screw lock nut 85025-20003 onto threaded end of bulkhead assembly. Apply loctite (0427-0231) on the first, second and third threads of the end of the bulkhead (as shown in the figure below):