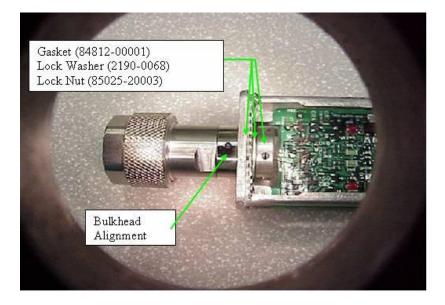

#### Solution/Action:

1. Screw lock nut 85025-20003 onto threaded end of bulkhead assembly. Apply loctite (0427-0231) on the first, second and third threads of the end of the bulkhead (as shown in the figure below):