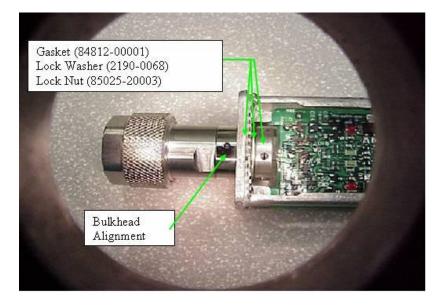

### Loose bulkhead (N1920-60005)

Parts Required: P/N

Description

Qty.

NONE

#### Situation:

Loose bulkhead (p/n: N1920-60005) for P-series wideband power sensor built in US. Kindly send it to local service center for rework.

#### Solution/Action:

1. Screw lock nut 85025-20003 onto threaded end of bulkhead assembly. Apply loctite (0427-0231) on the first, second and third threads of the end of the bulkhead (as shown in the figure below):