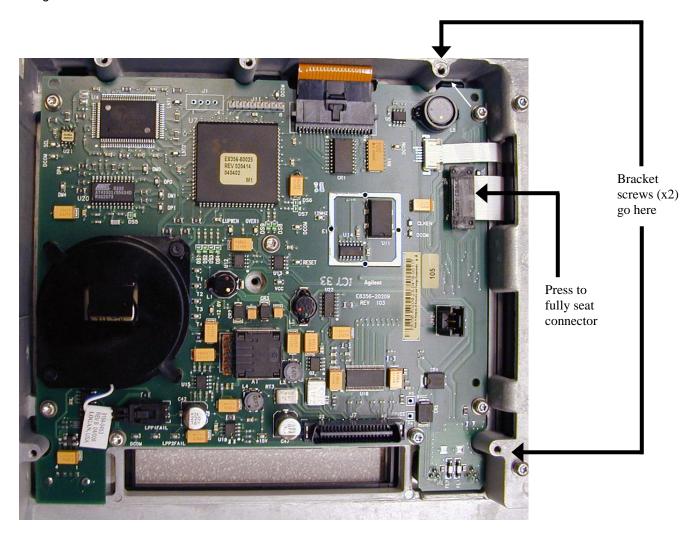

NOTE: It is NOT necessary to remove the A3 Front Panel Interface Board Assembly to install the bracket.

Use the following procedure to install the bracket on the A3 Front Panel Interface Board Assy.

- 1. Refer to Figure 1 in this document:
  - Press down firmly on the ribbon cable's black connector.
  - Locate the two tapped holes for the bracket screws.
- 2. As shown in Figure 2 in this document, position the bracket so that its holes line-up with the two holes you located in the previous step.
- 3. Hand-start the two screws, and then torque both to 9 in-lbs.
- 4. Reinstall the PNA Front Panel by following the Service Guide instructions in the "Replacement Procedure." This is located on the same page as the "Removal Procedure" used previously in step 7.

Page 3 of 4 N5230A-03A

Figure 1: A3 Front Panel Interface Board Assy without the Bracket

Page 4 of 4 N5230A-03A

Installed bracket

**Figure 2: A3 Front Panel Interface Board Assy with the Bracket Installed**