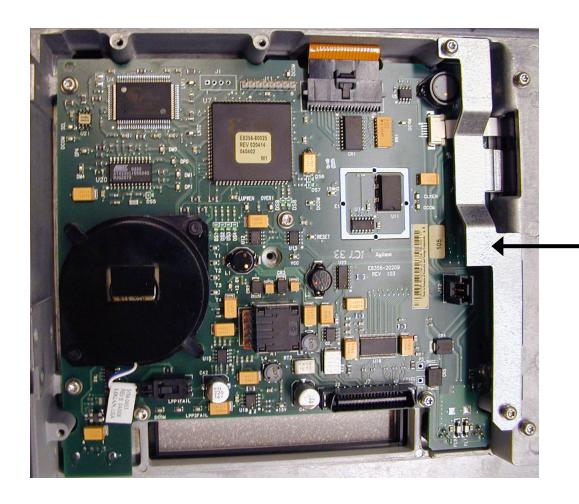

NOTE: It is NOT necessary to remove the A3 Front Panel Interface Board Assembly to install the bracket.

Use the following procedure to install the bracket on the A3 Front Panel Interface Board Assy.

- 1. Refer to Figure 1 in this document:
  - Press down firmly on the ribbon cable's black connector.
  - Locate the two tapped holes for the bracket screws.
- 2. As shown in Figure 2 in this document, position the bracket so that its holes line-up with the two holes you located in the previous step.
- 3. Hand-start the two screws, and then torque both to 9 in-lbs.
- 4. Reinstall the PNA Front Panel by following the Service Guide instructions in the "Replacement Procedure." This is located on the same page as the "Removal Procedure" used previously in step 7.

Page 3 of 4 N5230A-03A

Figure 1: A3 Front Panel Interface Board Assy without the Bracket

Page 4 of 4 N5230A-03A

Installed bracket

**Figure 2: A3 Front Panel Interface Board Assy with the Bracket Installed**