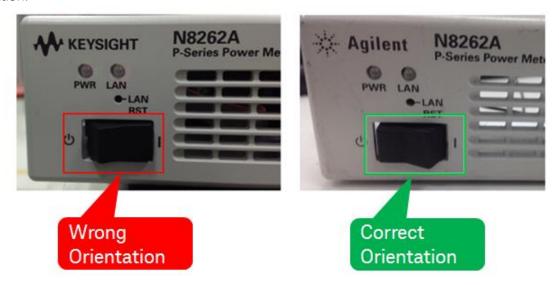

# N8262A P-Series Modular Power Meter

Serial Numbers: MY55306002 / MY55490002

[Note 1: Not all instruments in this range are affected. Refer to Table 1 of this Service Note.]

Power Switch Wrong Orientation

### Situation:

The instruments identified in Table 1 of this Service Note have been manufactured with power switch wrong orientation. There is no long term electrical degradation from this power switch wrong orientation.

### Solution/Action:

If an instrument identified on Table 1 of this Service Note is returned for calibration or repair, and this Service Note has not yet been applied, then the Power Switch will need to be replaced at that time.