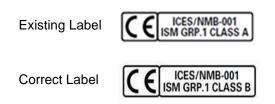

### N9048B PXE EMI Receiver

Supersedes: NONE

Serial Numbers: ALL Manufacturing ID Number: (where applicable)

The Problem – The existing CE regulatory Class A Label should be removed from the back of the instrument (If present) and replaced by a new CE regulatory Class B Label

#### Situation:

The Keysight PXE EMI Receiver N9048B is CISPR 11, Group 1 Class B compliant and is marketed and sold as such. However, recently we detected that the CE regulatory label we have for Instruments mistakenly carries the info Group 1 Class A. Action has been taken to correct the mechanical drawing & label for all new orders. For the units that are already shipped out to customers, please simply replace this label when the products are shipped by the customers to SSU for service.

Solution/Action:

Please remove the Existing Class A CE Label and replace it with the Correct Class B CE Label as needed