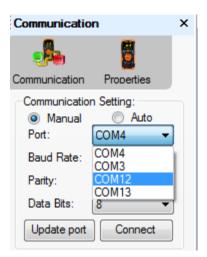

Page 4 of 5 U1233A-01

8. At the Communication Setting of the GUI logger, select 'Manual' and click on "Update Port".

9. From the drop down list of the "Port" selection, select "COM 12" and click "Connect".