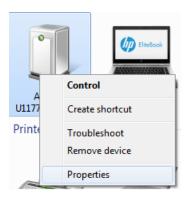

Page 3 of 5 U1233A-01

6. Right click the icon of the Agilent Bluetooth device, and select 'properties'

7. Select the "Hardware", and please check the COM port as highlighted below, for example below is COM12.