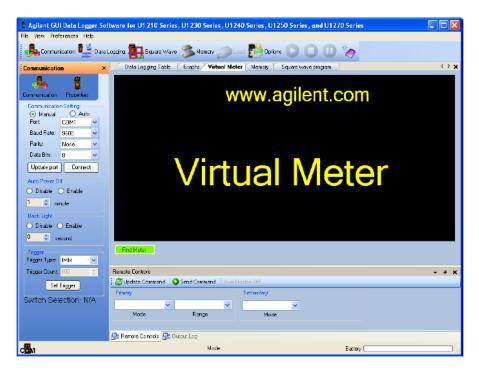

#### **Solution/Action:**

Follow the below procedures to test the wireless connection for U1231A and U1177A using personal computer:

- Download the Agilent GUI logger Software as per link below: <a href="http://www.home.agilent.com/agilent/software.jspx?ckey=878442&lc=eng&cc=MY&nid=11143.0.00&id=878442">http://www.home.agilent.com/agilent/software.jspx?ckey=878442&lc=eng&cc=MY&nid=11143.0.00&id=878442</a>
- Install the software to personal computer following the steps provided in the Quick Start Guide Agilent GUI Logger Software as per link below: <a href="http://cp.literature.agilent.com/litweb/pdf/U1251-90023.pdf">http://cp.literature.agilent.com/litweb/pdf/U1251-90023.pdf</a>
- 3. Launch the GUI Logger software and below screen will appear.

Page 4 of 5 U1233A-01

8. At the Communication Setting of the GUI logger, select 'Manual' and click on "Update Port".

9. From the drop down list of the "Port" selection, select "COM 12" and click "Connect".