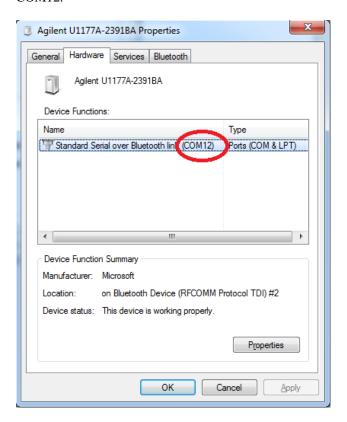

Page 3 of 5 U1233A-01

6. Right click the icon of the Agilent Bluetooth device, and select 'properties'

7. Select the "Hardware", and please check the COM port as highlighted below, for example below is COM12.