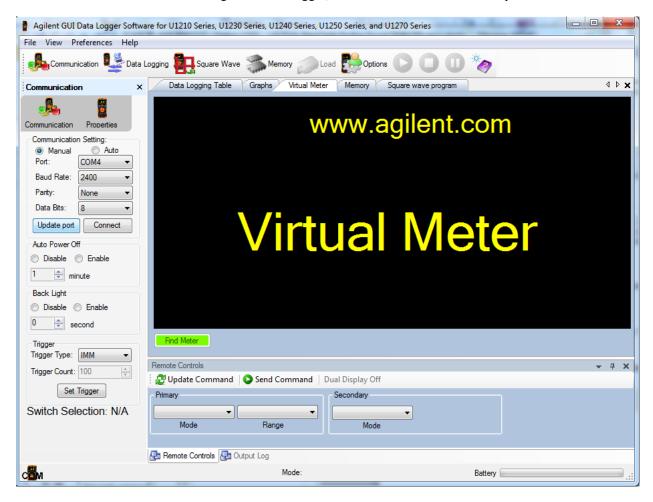

#### **Solution/Action:**

Follow the below procedures to test the wireless connection for U1231A and U1177A using personal computer:

- Download the Agilent GUI logger Software as per link below: <a href="http://www.home.agilent.com/agilent/software.jspx?ckey=878442&lc=eng&cc=MY&nid=11143.0.00&id=878442">http://www.home.agilent.com/agilent/software.jspx?ckey=878442&lc=eng&cc=MY&nid=11143.0.00&id=878442</a>
- Install the software to personal computer following the steps provided in the Quick Start Guide Agilent GUI Logger Software as per link below: <a href="http://cp.literature.agilent.com/litweb/pdf/U1251-90023.pdf">http://cp.literature.agilent.com/litweb/pdf/U1251-90023.pdf</a>
- 3. Launch the GUI Logger software and below screen will appear.