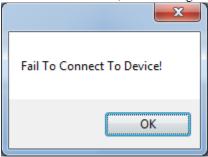

10. If the connection able to establish the 'Meter Connected' notification will be shown in the status bar as per below:

Page 5 of 5 U1233A-01

11. If the connection fails, error message below will pop up.

12. If the connection fails to establish, please bring both U1233A and U1177A to Agilent Service Center, and Agilent Service Center will provide replacement for U1233A after validating the replacement U1233A works well with customer's U1177A.