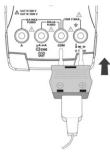

A faulty temperature probe adapter will cause the meter to show "OL" when the temperature probe adapter with a probe is plugged into the input jacks of the handheld meter.

Users will not be able to perform temperature measurement when using this faulty temperature probe adapter.

#### Solution/Action:

Perform the steps below to verify your temperature probe adapter:

- 1. Select temperature measurement on your handheld meter.
- 2. Insert the temperature probe adapter with a probe into the input jacks of the meter.

- 3. When a faulty temperature probe adapter is plugged in, your meter will show "OL" (open thermocouple).
- 4. If the temperature probe adapter is verified faulty, kindly contact Keysight Customer Contact Center at <a href="https://www.keysight.com/find/contactus">www.keysight.com/find/contactus</a> to return the temperature probe adapter and get a new replacement part.