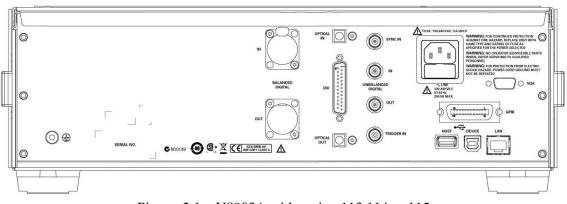

### Current Release

Picture 2.0 - Standard U8903A (without option 113,114 or 115)

Picture 2.1 – U8903A with option 113,114 or 115

The rear panel mechanical design change as a result of design simplification to align to future non-multi analog channel Audio Analyzers and it does not impact the existing U8903A's functionality or performance.