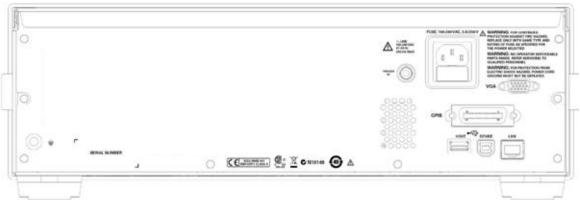

### Current Release

Picture 2.0 - Standard U8903A (without option 113,114 or 115)

Picture 2.1 – U8903A with option 113,114 or 115

The rear panel mechanical design change as a result of design simplification to align to future non-multi analog channel Audio Analyzers and it does not impact the existing U8903A's functionality or performance.