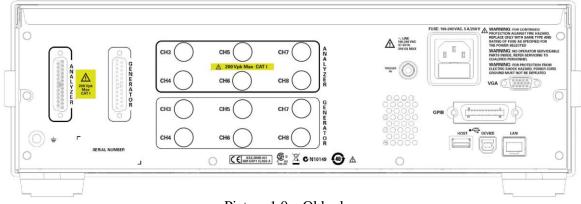

### Situation:

There are rear panel mechanic part changes in U8903A. Below is the outlook for each release.

Old Release

Picture 1.0 – Old release

### Current Release

Picture 2.0 - Standard U8903A (without option 113,114 or 115)

Picture 2.1 – U8903A with option 113,114 or 115

The rear panel mechanical design change as a result of design simplification to align to future non-multi analog channel Audio Analyzers and it does not impact the existing U8903A's functionality or performance.